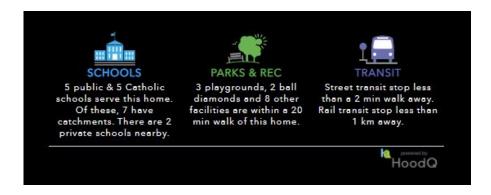

d in the City. Huge plus if you are working from home or enjoying Netflix.
- direct hookup for a BBQ on the balcony. BBQ all year round!

Scan code below to view full listing details, virtual tour, neighbourhood stats, and professional photography.



# **UPGRADES**

- Updated white subway tile in the guest powder room
- Restoration Hardware lighting in both bathrooms
- Chandelier placed above dining area
- · Custom flooring on the balcony
- Custom Walk-In Closet
- Dual bike rack in parking spot

### **INCLUSIONS**

- Restoration Hardware Installed lighting
- · Chandelier and all light fixtures
- IKEA Wardrobe
- Major Appliances in Kitchen
- Washer/Dryer Combo
- Custom Flooring on the Balcony
- Artwork Negotiable

# **EXCLUSIONS**

- BBQ
- 75" Samsung TV

# RENTAL ITEMS

• Hot Water Pump



Nasma Ali, Sales Representative | RE/MAX Hallmark LTD. Brokerage Not intended to solicit buyers or sellers currently under contract with another brokerage.