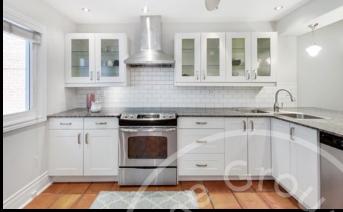

## 504MainStreet.com

The starter home you've been waiting for! Beautiful brick semi with private porch & 2 car parking! Spacious open-concept main floor with high ceilings. Upgraded kitchen includes breakfast bar with custom built-in cabinetry. Master bedroom with wall-to-wall closet and walk-out to large deck. Ample yard with perennials & new storage shed. Nestled on the quiet stretch of Main St sitting on the edge of Taylor Creek.

### **PARTICULARS**

Taxes \$2,900 / 2019

Parking 2 parking spaces

Inclusions Stainless steel kitchen
appliances: GE glasstop Stove with hood,
GE side-by-side fridge with ice & water
dispenser, GE dishwasher, microwave.