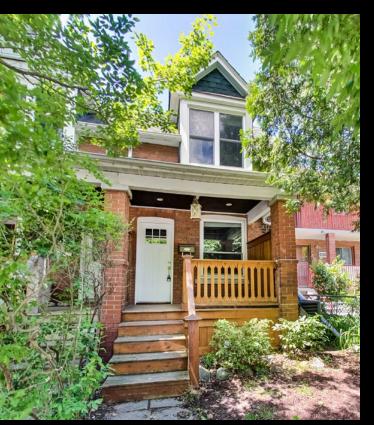

## 504MainStreet.com

The starter home you've been waiting for! Beautiful brick semi with private porch & 2 car parking! Spacious open-concept main floor with high ceilings. Upgraded kitchen includes breakfast bar with custom built-in cabinetry. Master bedroom with wall-to-wall closet and walk-out to large deck. Ample yard with perennials & new storage shed. Nestled on the quiet stretch of Main St sitting on the edge of Taylor Creek.

#### **NEIGHBOURHOOD**

**Woodbine - Lumsden** Steps to every amenity you need; shops, cafés, parks, schools and subway/TTC.

#### **TYPE**

**2 Storey Semi-Detached** 2 bedrooms & 2 bathrooms.