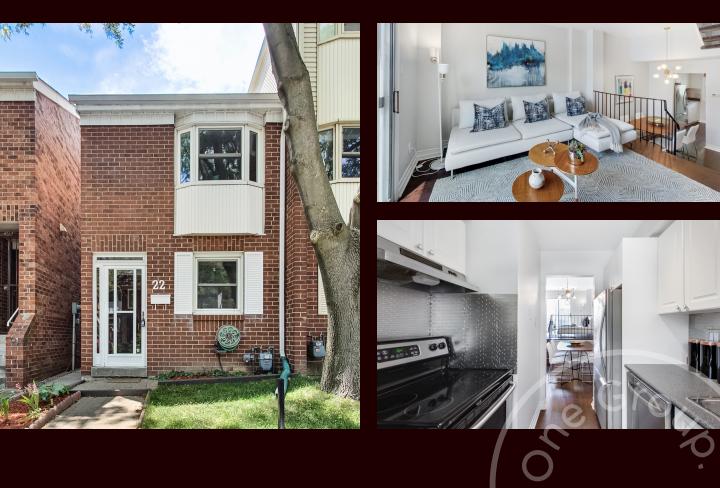

### The Leslieville Home You Have Been Waiting For!

Welcome to 22 Valifor: nestled into this quiet and leafy dead-end street, is this 2 storey brick semi that will check all your boxes. Open concept spacious main floor, and a bright second floor with large bedrooms and cozy broadloom. End your day out on the large west facing deck with a BBQ just taking in the sun set. Two car laneway parking, and loads of storage in the basement. This is the one. Come and get it!